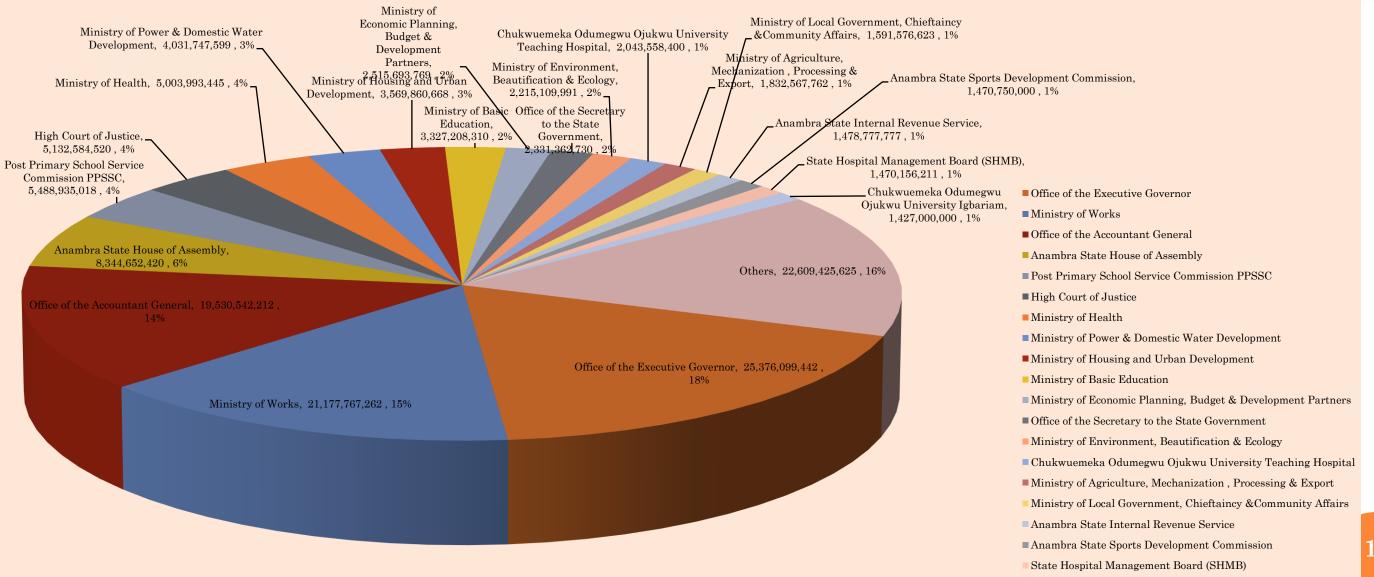

### 2021 ACTUALS PERFORMANCE SIZE N131,451,997,562

### 2022 Budget Size N141,969,369,784

- **Recurrent Expenditure**
- **■** Capital Expenditure