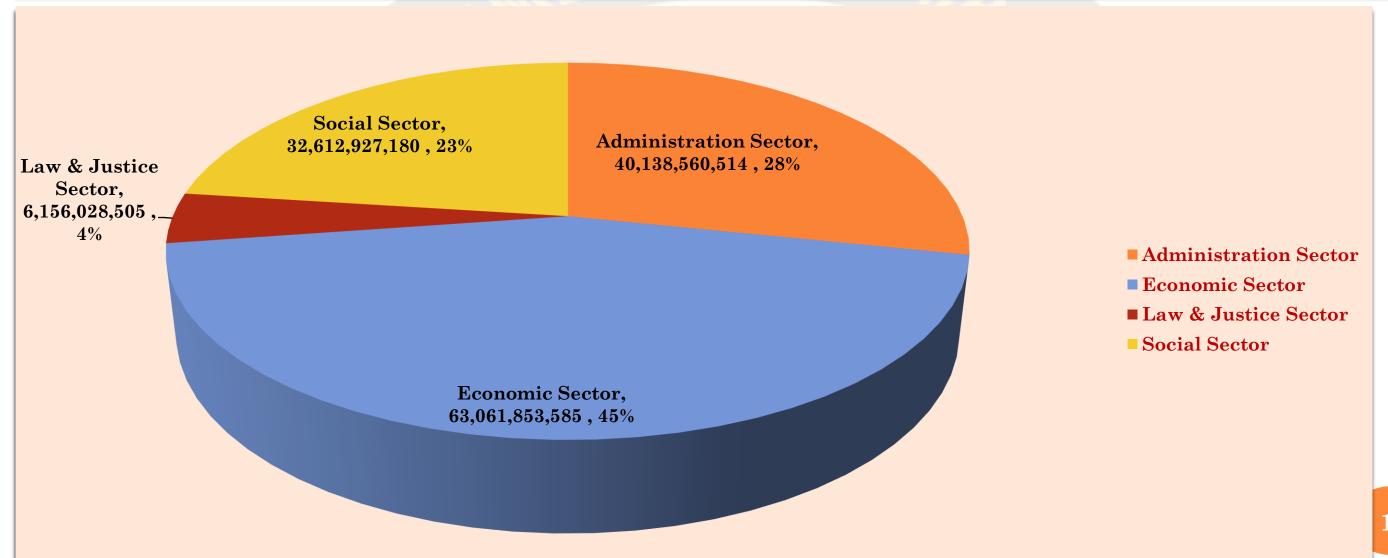

### 2021 ACTUALS PERFORMANCE SIZE N131,451,997,562

### 2022 Budget Size N141,969,369,784

- **Recurrent Expenditure**
- **■** Capital Expenditure