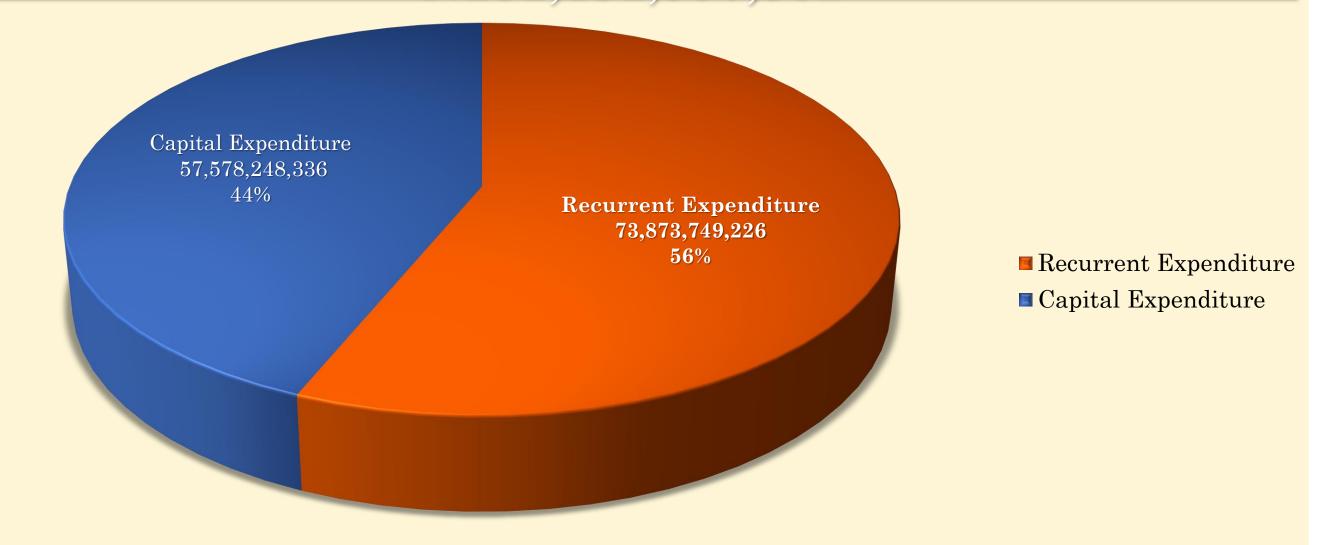

### 2022 Budget Size N141,969,369,784

- **Recurrent Expenditure**
- **■** Capital Expenditure