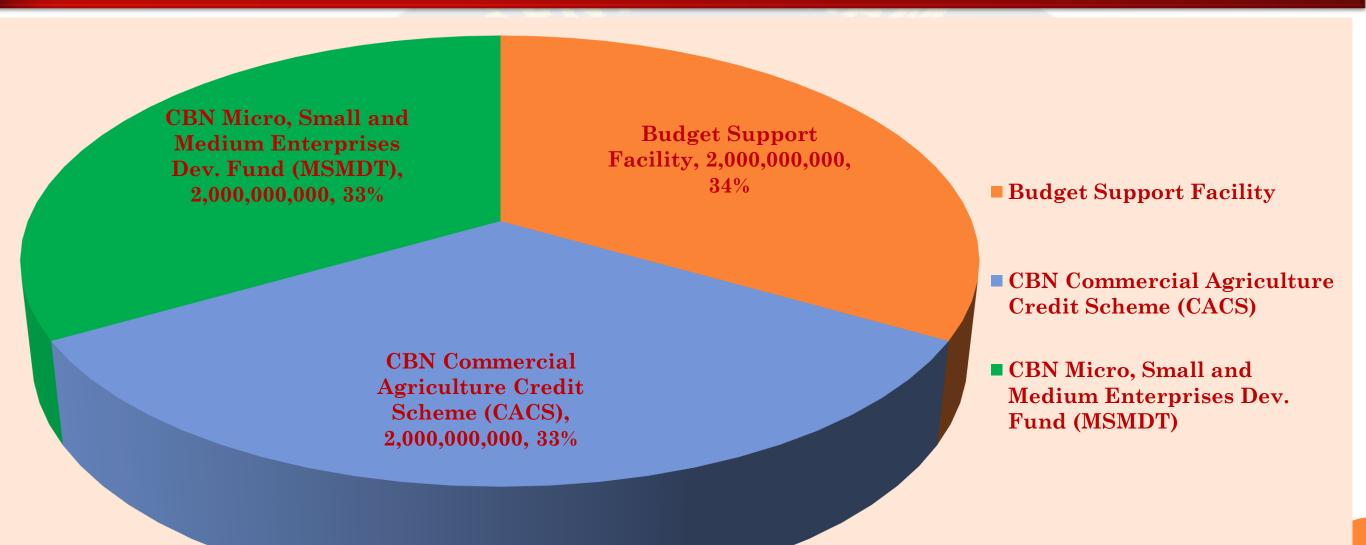

### 2021 ACTUALS PERFORMANCE SIZE N131,451,997,562

### 2022 Budget Size N141,969,369,784

- **Recurrent Expenditure**
- **■** Capital Expenditure