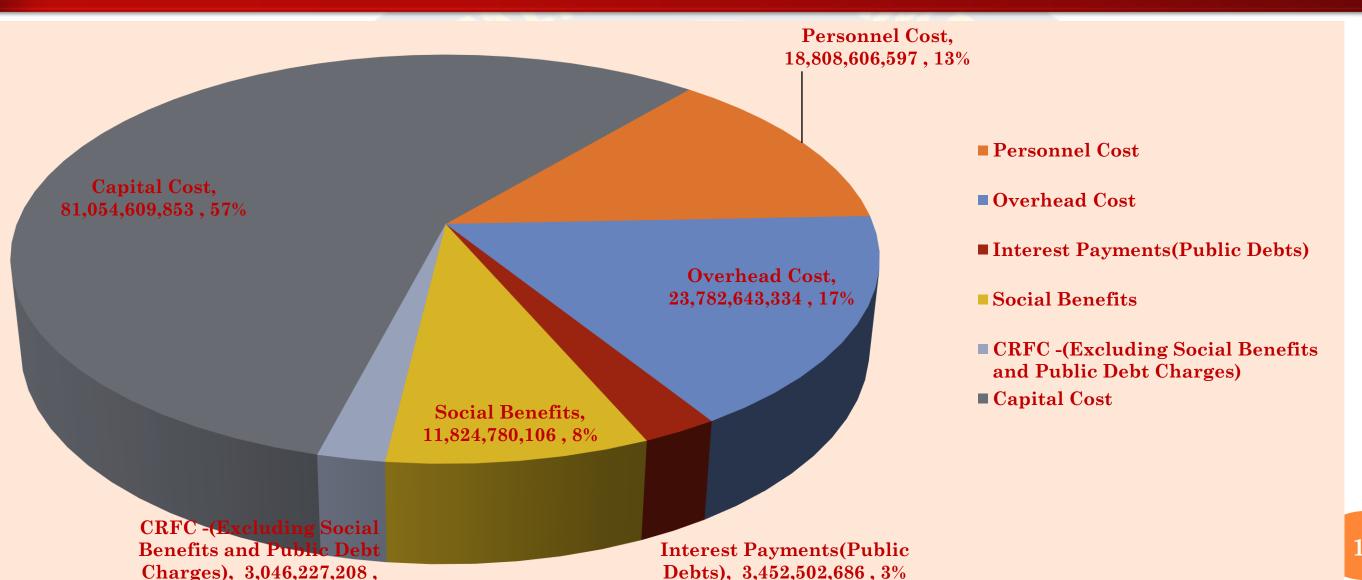

### 2021 ACTUALS PERFORMANCE SIZE N131,451,997,562

### 2022 Budget Size N141,969,369,784

- **Recurrent Expenditure**
- **■** Capital Expenditure