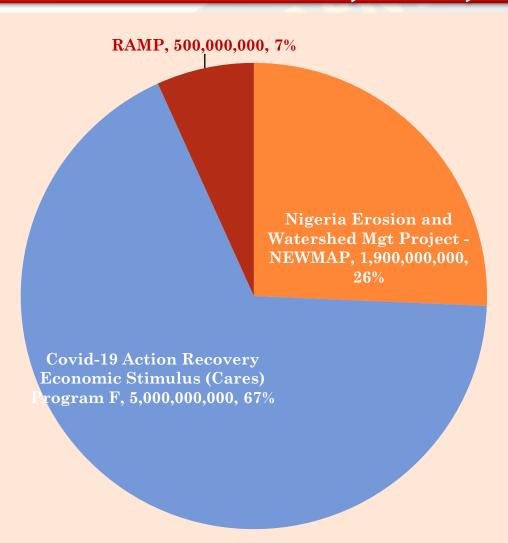

### 2021 ACTUALS PERFORMANCE SIZE N131,451,997,562

### 2022 Budget Size N141,969,369,784

- **Recurrent Expenditure**
- **■** Capital Expenditure