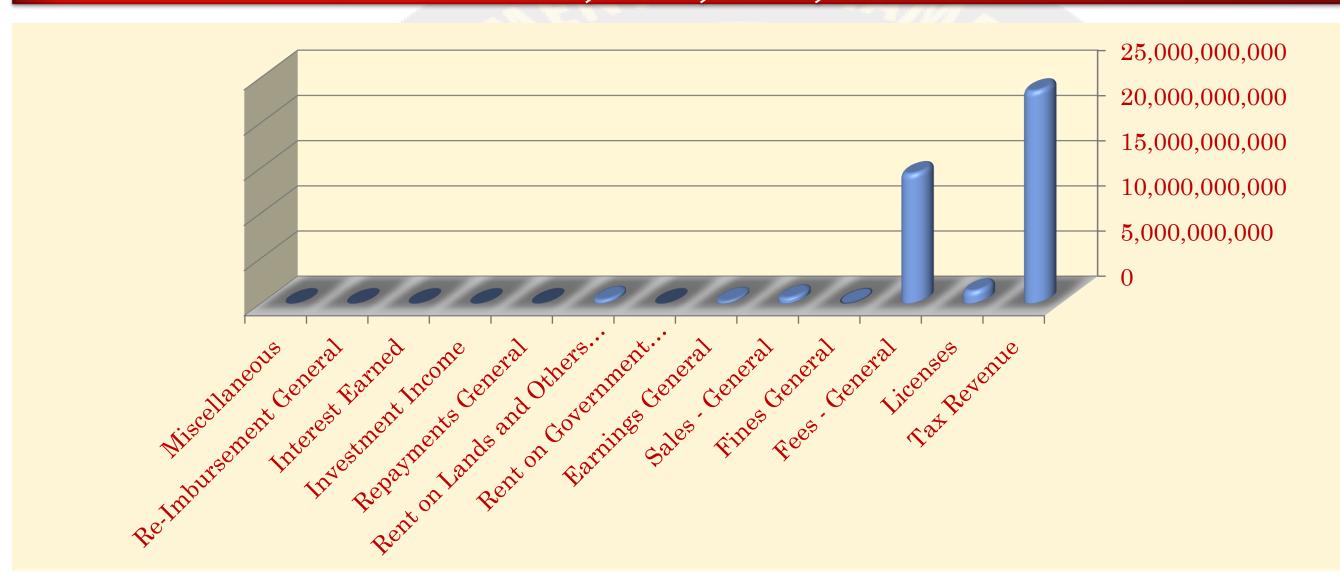

### 2021 ACTUALS PERFORMANCE SIZE N131,451,997,562

### 2022 Budget Size N141,969,369,784

- **Recurrent Expenditure**
- **■** Capital Expenditure