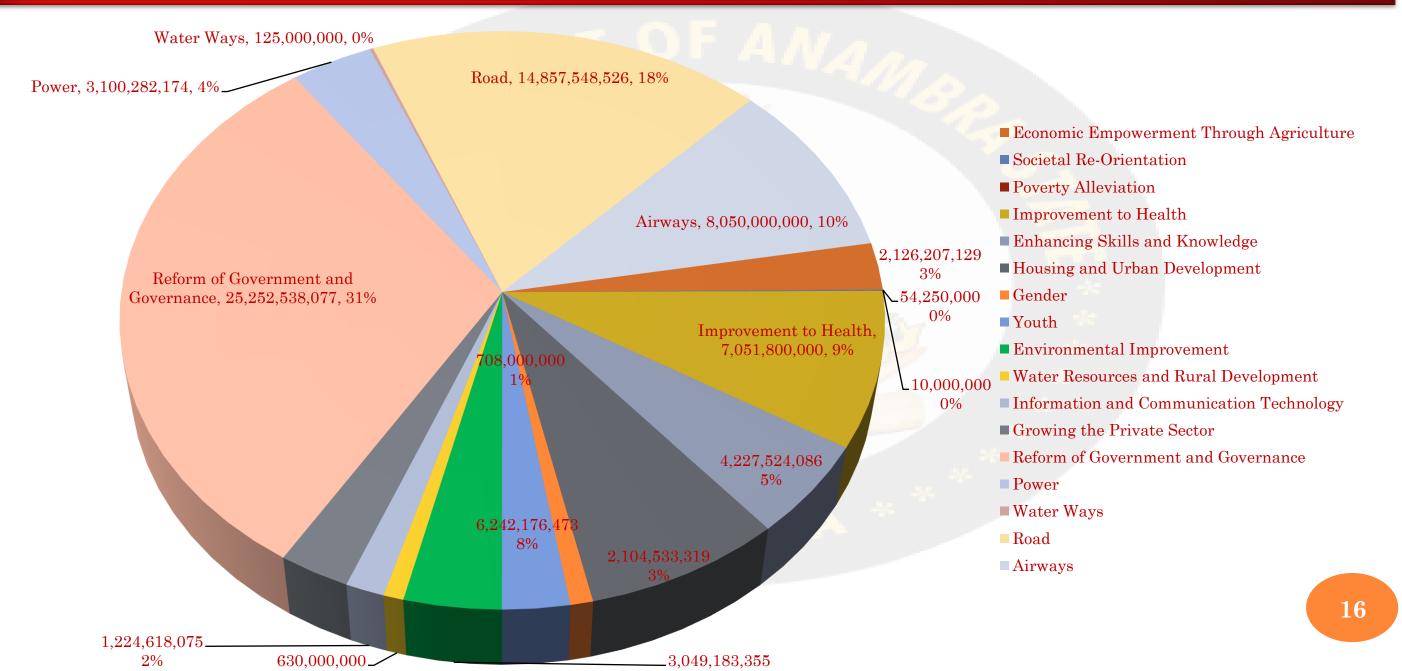

### 2021 ACTUALS PERFORMANCE SIZE N131,451,997,562

### 2022 Budget Size N141,969,369,784

- **Recurrent Expenditure**
- **■** Capital Expenditure