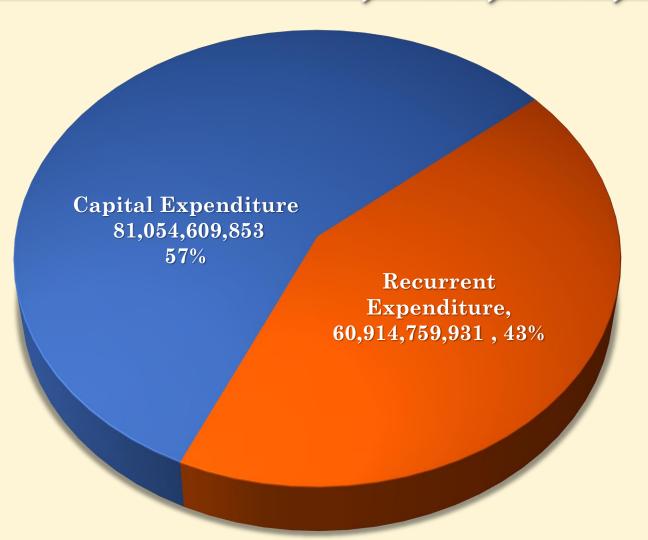

strategies employed to accomplish goals stated in a policy document.

In any democracy, every responsible citizen has the right to know how the common wealth is collected and expended in the delivery of public infrastructure and services.

# WHAT IS A CITIZENS BUDGET?

A citizen's budget is a simpler, less technical version of a government's budget specifically designed to present key information that is understandable by the general public. Citizens Budgets can vary widely in focus, content, and number of ways, ranging from a simple brochure to a comprehensive report. Citizens Budget should also be accessible by the general public, including being published on line on an official state website.

### 2021 ACTUALS PERFORMANCE SIZE N131,451,997,562



### 2022 Budget Size N141,969,369,784



- **Recurrent Expenditure**
- **■** Capital Expenditure

#### COMPUTATION OF TRANSFER TO CAPITAL DEVELOPMENT FUND

|     |