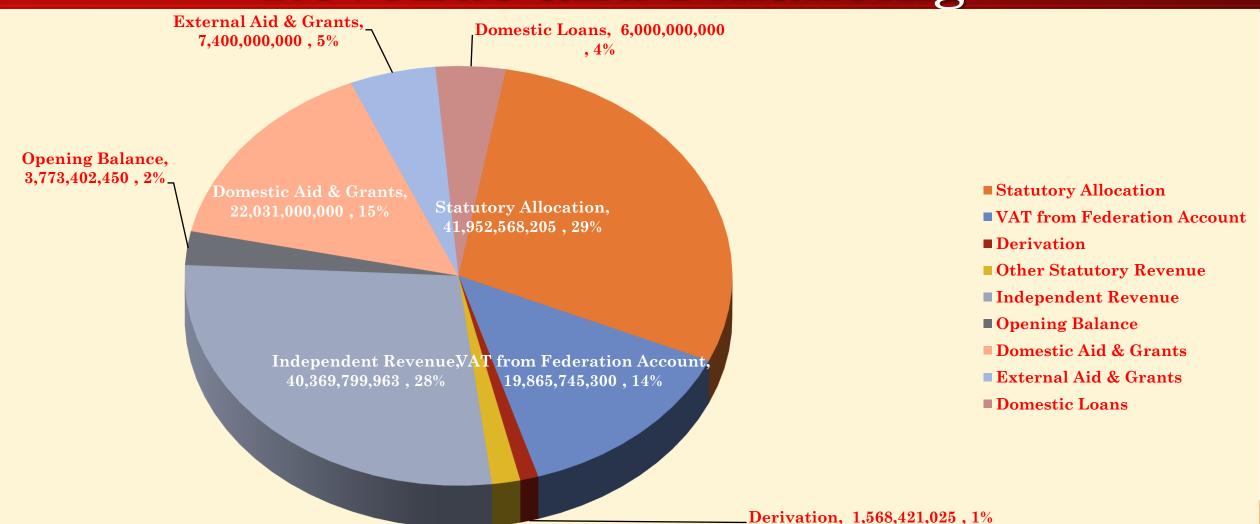

### 2022 Budget Size N141,969,369,784

- **Recurrent Expenditure**
- **■** Capital Expenditure