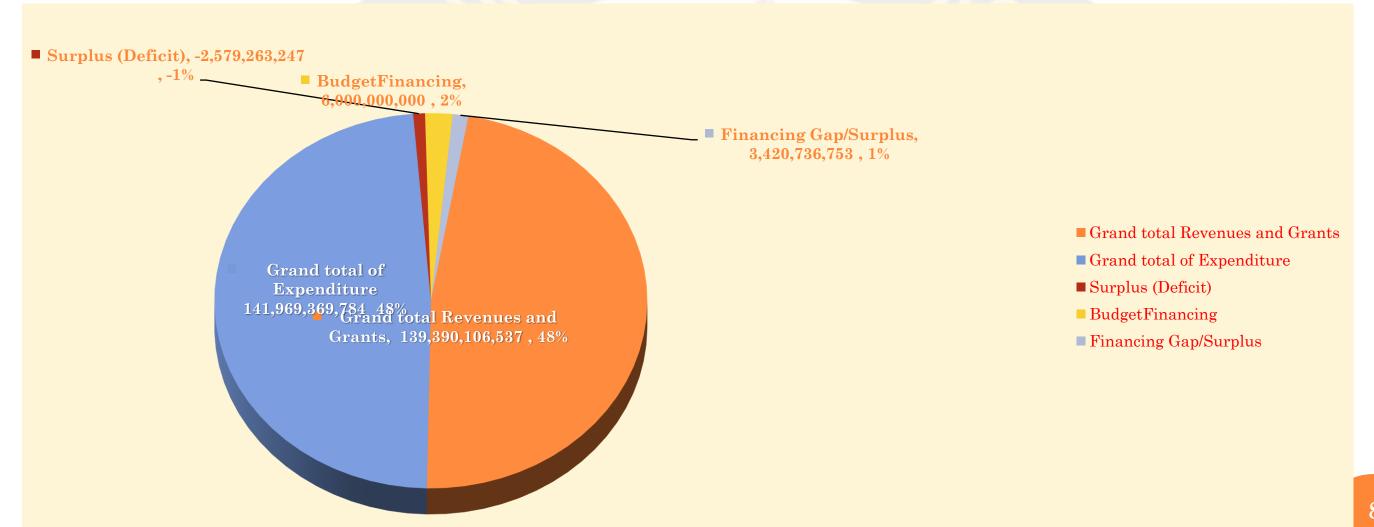

### 2022 Budget Size N141,969,369,784

- **Recurrent Expenditure**
- **■** Capital Expenditure